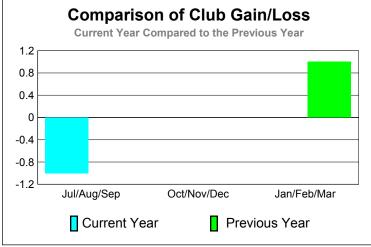

## 2010-2011 GMT Reports for District (or Undistricted) District 2 A1

0 -5

-10

-15 -20

-25

-30

GMT: JOHN 'JACK' R FERGUSON Location: TEXAS GMT CA: 1



# Club Results 2010-2011 Goal, New, Dropped, Gain/Loss 1.2 0.8 0.4 -0.4 -0.8 -1.2 Jul/Aug/Sep Oct/Nov/Dec Jan/Feb/Mar Goal Actual Dropped Gain Loss



## YTD Status Quo Clubs 2010-2011

Status Quo Clubs Compared to Status Quo Members

6
4
2
0
-2
-4
-6

Jul/Aug/Sep Oct/Nov/Dec Jan/Feb/Mar

Status Quo Clubs Total Status Quo Members

| MEMBERSHIP_ |                           |             |             |             |             |
|-------------|---------------------------|-------------|-------------|-------------|-------------|
|             | <u>Membership</u> Results |             |             |             | Membership  |
|             | 2010-2011                 |             |             |             | 2009-2010   |
|             |                           |             |             |             |             |
|             | Net                       | Actual      | Actual      | Gain/       | Gain/       |
| 76.1        |