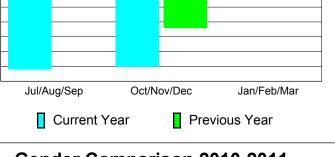

## YTD Status Quo Clubs 2010-2011

Status Quo Clubs Compared to Status Quo Members

6
4
2
0
-2
-4
-6

Jul/Aug/Sep Oct/Nov/Dec Jan/Feb/Mar

Status Quo Clubs Total Status Quo Members

| MEMBERSHIP_ |                           |             |             |             |             |
|-------------|---------------------------|-------------|-------------|-------------|-------------|
|             | <u>Membership</u> Results |             |             |             | Membership  |
|             | 2010-2011                 |             |             |             | 2009-2010   |
|             |                           |             |             |             |             |
|             | Net                       | Actual      | Actual      | Gain/       | Gain/       |
| 76.1        | Memb                      | New         | Dropped     | Loss of     | Loss of     |
| Month       | <u>Goal</u>               | <u>Memb</u> | <u>Memb</u> | <u>Memb</u> | <u>Memb</u> |
| Jul/Aug/Sep | 0                         | 51          | -77         | -26         | 2           |
| Oct/Nov/Dec | 29                        | 27          | -52         | -25         | -12         |
| Jan/Feb/Mar | 37                        | 87          | -76         | 11          | 14          |
| Totals      | 66                        | 165         | -205        | -40         | 4           |