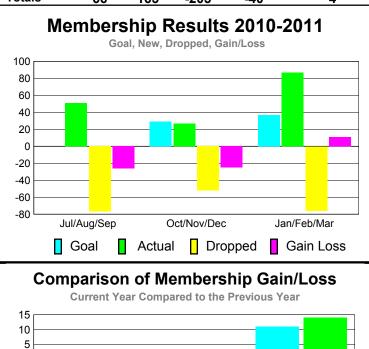

# Club Results 2010-2011 Goal, New, Dropped, Gain/Loss 1.2 0.8 0.4 -0.4 -0.8 -1.2 Jul/Aug/Sep Oct/Nov/Dec Jan/Feb/Mar Goal Actual Dropped Gain Loss

## YTD Status Quo Clubs 2010-2011

Status Quo Clubs Compared to Status Quo Members

6
4
2
0
-2
-4
-6

Jul/Aug/Sep Oct/Nov/Dec Jan/Feb/Mar

Status Quo Clubs Total Status Quo Members

| MEMBERSHIP_ |                           |             |             |             |             |
|-------------|---------------------------|-------------|-------------|-------------|-------------|
|             | <u>Membership</u> Results |             |             |             | Membership  |
|             | 2010-2011                 |             |             |             | 2009-2010   |
|             |                           |             |             |             |             |
|             | Net                       | Actual      | Actual      | Gain/       | Gain/       |
| 76.1        | Memb                      | New         | Dropped     | Loss of     | Loss of     |
| Month       | <u>Goal</u>               | <u>Memb</u> | <u>Memb</u> | <u>Memb</u> | <u>Memb</u> |
| Jul/Aug/Sep | 0                         | 51          | -77         | -26         | 2           |
| Oct/Nov/Dec | 29                        | 27          | -52         | -25         | -12         |
| Jan/Feb/Mar | 37                        | 87          | -76         | 11          | 14          |
| Totals      | 66                        | 165         | -205        | -40         | 4           |