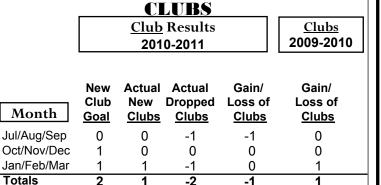

## YTD Status Quo Clubs 2010-2011

Status Quo Clubs Compared to Status Quo Members

6
4
2
0
-2
-4
-6

Jul/Aug/Sep Oct/Nov/Dec Jan/Feb/Mar

Status Quo Clubs Total Status Quo Members

| MEMBERSHIP_ |                           |             |             |             |             |
|-------------|---------------------------|-------------|-------------|-------------|-------------|
|             | <u>Membership</u> Results |             |             |             | Membership  |
|             | 2010-2011                 |             |             |             | 2009-2010   |
|             |                           |             |             |             |             |
|             | Net                       | Actual      | Actual      | Gain/       | Gain/       |
| 76.1        | Memb                      | New         | Dropped     | Loss of     | Loss of     |
| Month       | <u>Goal</u>               | <u>Memb</u> | <u>Memb</u> | <u>Memb</u> | <u>Memb</u> |
| Jul/Aug/Sep | 0                         | 51          | -77         | -26         | 2           |
| Oct/Nov/Dec | 29                        | 27          | -52         | -25         | -12         |
| Jan/Feb/Mar | 37                        | 87          | -76         | 11          | 14          |
| Totals      | 66                        | 165         | -205        | -40         | 4           |